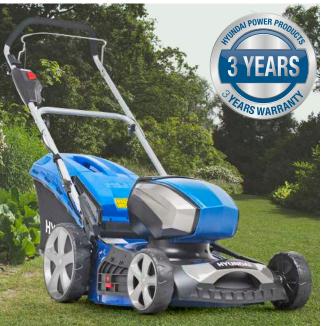

## HYUNDAI HYM80li460P 80V LI-ION LAWNMOWER

The HYM80LI460P is a rechargeable low maintenance lithium ion battery powered lawnmower from Hyundai.

HYM80LI460P is the ideal battery powered lawn mower for medium to large sized lawns bringing clean, green, cable free mowing experience.

## Specification

| •                    |                        |
|----------------------|------------------------|
| Power Method         | Battery                |
| Battery Type         | 2X 40V, 2.5Ah          |
| Cutting Width (mm)   | 452mm                  |
| Cutting Heights (mm) | 25-75mm                |
| No. Of Heights       | 5                      |
| Grass Catcher        | 65L                    |
| Charging Time        | 80min Approx           |
| Net Weight (kg)      | 27.8kg                 |
| Battery Lifespan     | 1000+ Charges          |
| Drive                | Push                   |
| Chassis              | Steel                  |
| Safety Features      | Safety Key / OPC Lever |
| Power Source         | Lithium Ion Battery    |
|                      |                        |