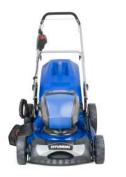

## HYUNDAI HYM80li460P 80V LI-ION LAWNMOWER

The HYM80LI460P is a rechargeable low maintenance lithium ion battery powered lawnmower from Hyundai.

HYM80LI460P is the ideal battery powered lawn mower for medium to large sized lawns bringing clean, green, cable free mowing experience.