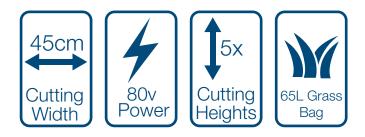

## Specification

| •                    |                        |
|----------------------|------------------------|
| Power Method         | Battery                |
| Battery Type         | 2X 40V, 2.5Ah          |
| Cutting Width (mm)   | 452mm                  |
| Cutting Heights (mm) | 25-75mm                |
| No. Of Heights       | 5                      |
| Grass Catcher        | 65L                    |
| Charging Time        | 80min Approx           |
| Net Weight (kg)      | 27.8kg                 |
| Battery Lifespan     | 1000+ Charges          |
| Drive                | Push                   |
| Chassis              | Steel                  |
| Safety Features      | Safety Key / OPC Lever |
| Power Source         | Lithium Ion Battery    |
|                      |                        |