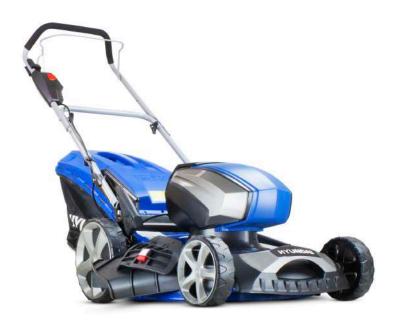

## HYUNDAI HYM80li460P 80V LI-ION LAWNMOWER

The HYM80LI460P is a rechargeable low maintenance lithium ion battery powered lawnmower from Hyundai.

HYM80LI460P is the ideal battery powered lawn mower for medium to large sized lawns bringing clean, green, cable free mowing experience.